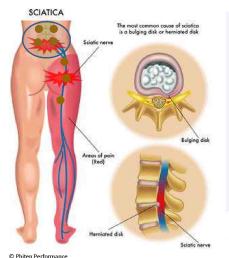

### Lower Back and Sciatic Pain

#### Sciatica

**Ankle Pain** 

front of toes.

Achilles pain.

Place 1 - 2 patches on

the points of pain and

one in centre of foot in

For additional relief of chronic ankle pain also

apply patches on back

of leg as per relief of

For sciatic pain apply additional patches at hip and centre of buttock