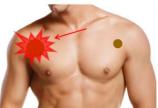

# Treating Shoulder Pain

Place 1 patches on pain in soft spot at front of shoulder.

Place 1 patch on back of shoulder exactly opposite position of patch placed on front. Apply additional patches any other points of tension or pain. Apply lotion over whole area for extra relief