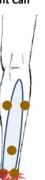

#### Achilles / Calf

Place patches either side of Achilles pain a patch on lower calf and 1 – 2 patches on upper calf. Apply lotion or gel over lower leg.

The application will also help to relieve and prevent cramps.