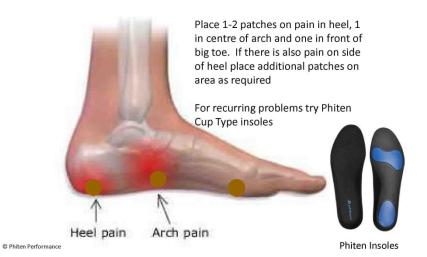

ply additional patches at hip and centre of buttock









# Lower leg and ankle

#### Sore Achilles Tight Calf



© Phiten Performance

#### Achilles / Calf

Place patches either side of Achilles pain a patch on lower calf and 1 – 2 patches on upper calf. Apply lotion or gel over lower leg.

The application will also help to relieve and prevent cramps.



#### For ongoing relief try Phiten anklet & socks



Anklet



Stiff or painful Knee









Sore, swollen or Place 1 - 2 patches on the pain, one

Meniscus

lower thigh.

below and two on

Meniscus

arthritic knee Place 1 patch either side of knee where it is tender to touch, 1 below and 2 above,



Swollen or

**D**phiten

Bakers

Arthritis Place 1-2 patches on the pain, one below and two on lower thigh.



# **Plantar Fasciitis**