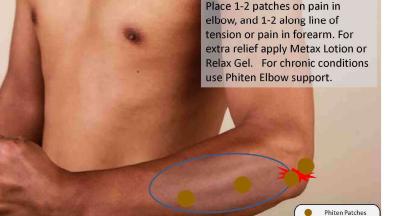

### PHITEN THERAPY FOR ACUTE AND CHRONIC CONDITONS

### **phiten**

## Neck Tension / Tension Headaches



# Treating Shoulder Pain



Place 1 patches on pain in soft spot at front of shoulder.





Place 1 patch on back of shoulder exactly opposite position of patch placed on front. Apply additional patches any other points of tension or pain. Apply lotion over whole area for extra relief



If there is also pain on upper arm apply additional patches on area of pain as required. Apply lotion over whole area for extra relief

# **Tennis Elbow**



Phiten Lotion / Gel



© Phiten Performance

# **p**phiten

# Sore and stiff fingers



© Phiten Performance



### Lower Back and Sciatic Pain



#### **Lower Back**

Gentle lean forward to identify area of tension and pain.

Place 1 patches either side of spine at point of tension. Lean again - if tension is relieved apply lotion / gel over entire area.

If tension has moved apply additional patches to new area and then apply lotion /gel as above.

#### Sciatica

**Ankle Pain** 

front of toes.

Achilles pain.

Place 1 - 2 patches on

the points of pain and

one in centre of foot in

For additional relief of chronic ankle pain also

apply patches on back

of leg as per relief of

For sciatic pain apply additional patches at hip and centre of buttock









# Lower leg and ankle

#### Sore Achilles Tight Ca