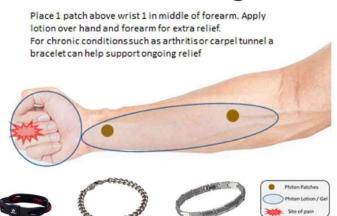

### PHITEN THERAPY FOR ACUTE AND CHRONIC CONDITONS

### **phiten**

## Neck Tension / Tension Headaches



# Treating Shoulder Pain



Place 1 patches on pain in soft spot at front of shoulder.





Place 1 patch on back of shoulder exactly opposite position of patch placed on front. Apply additional patches any other points of tension or pain. Apply lotion over whole area for extra relief



If there is also pain on upper arm apply additional patches on area of pain as required. Apply lotion over whole area for extra relief

# **Tennis Elbow**



Phiten Lotion / Gel



© Phiten Performance

# **p**phiten

# Sore and stiff fingers



© Phiten Performance



### Lower Back and Sciatic Pain



#### **Lower Back**

Gentle lean forward to identify area of tension and pain.

Place 1 patches either side of spine at point of tension. Lean again - if tension is relieved apply lotion / gel over entire area.

If tension has moved apply additional patches to new area and then apply lotion /gel as above.

#### Sciatica

**Ankle Pain** 

front of toes.

Achilles pain.

Place 1 - 2 patches on

the points of pain and

one in centre of foot in

For additional relief of chronic ankle pain also

apply patches on back

of leg as per relief of

For sciatic pain apply additional patches at hip and centre of buttock









# Lower leg and ankle

#### Sore Achilles Tight Calf



© Phiten Performance

#### Achilles / Calf

Place patches e