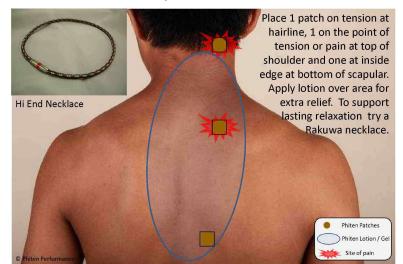

### PHITEN THERAPY FOR ACUTE AND CHRONIC CONDITONS

### **phiten**

## Neck Tension / Tension Headaches



# Treating Shoulder Pain



Place 1 patches on pain in soft spot at front of shoulder.





Place 1 patch on back of shoulder exactly opposite position of patch placed on front. Apply additional patches any other points of tension or pain. Apply lotion over whole area for extra relief



If there is also pain on upper arm apply additional patches on area of pain as required. Apply lotion over whole area for extra relief

# **Tennis Elbow**



Phiten Lotion / Gel



© Phiten Performance

# **p**phiten

# Sore and stiff fingers



© Phiten Performance



### Lower Back and Sciatic Pain



#### **Lower Back**

Gentle lean forward to identify area of tension and pain.

Place 1 patches either side of spine at point of tension. Lean again - if tension is relieved apply lotion / gel over entire