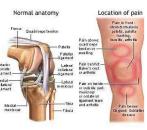

#### For ongoing relief try Phiten anklet & socks

Anklet

Stiff or painful Knee

Sore, swollen or Place 1 - 2 patches on the pain, one

Meniscus

lower thigh.

below and two on

Meniscus

arthritic knee Place 1 patch either side of knee where it is tender to touch, 1 below and 2 above,

Swollen or

**D**phiten

Bakers

Arthritis Place 1-2 patches on the pain, one below and two on lower thigh.