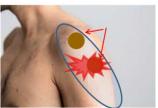

# Treating Shoulder Pain

Place 1 patches on pain in soft spot at front of shoulder.

Place 1 patch on back of shoulder exactly opposite position of patch placed on front. Apply additional patches any other points of tension or pain. Apply lotion over whole area for extra relief

If there is also pain on upper arm apply additional patches on area of pain as required. Apply lotion over whole area for extra relief