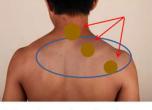

### PHITEN THERAPY FOR ACUTE AND CHRONIC CONDITONS

### **phiten**

## Neck Tension / Tension Headaches



# Treating Shoulder Pain



Place 1 patches on pain in soft spot at front of shoulder.





Place 1 patch on back of shoulder exactly opposite position of patch placed on front. Apply additional patches any other points of tension or pain. Apply lotion over whole area for extra relief



If there is also pain on upper arm apply additional patches on area of pain as required. Apply lotion over whole area for extra relief

# **Tennis Elbow**



Phiten Lotion / Gel



© Phiten Performance

# **p**phiten

# Sore and stiff fingers



© Phiten Performance



### Lower Back and Sciatic Pain



#### **Lower Back**

Gentle lean forward to identify area of tension and pain.

Place 1 patches either side of spine at point of tension. Lean again - if tension is relieved apply lotion / gel over entire area.

If tension has moved apply additional patches to new area and then apply lotion /gel